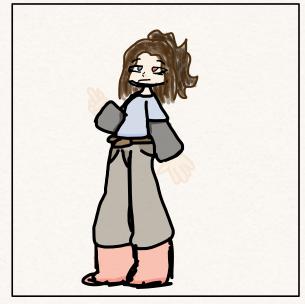

## SIGN UP

| Name PTolema Shiahi                                          |
|--------------------------------------------------------------|
| Nationality Asian, American                                  |
| Grade: 9th/10th/12th                                         |
| Gender Gill                                                  |
| Class A/B/C                                                  |
| Powers Cleamated disintigration                              |
| Extra My Pones is basically Dabit Shigarahis quilts combined |
| quilks combined                                              |